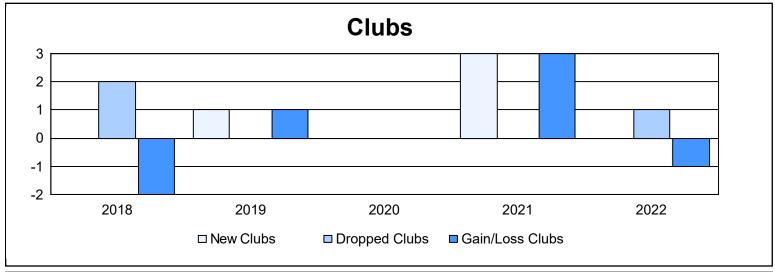

District 11 D2 As of June 2022 Cumulative

| Year      | New<br>Clubs | Dropped<br>Clubs | Gain/<br>Loss<br>Clubs | New<br>Members | Charter<br>Members | Reinstate<br>Members | Transfer<br>Members | Total<br>Member<br>Added | Total<br>Members<br>Dropped | Gain/<br>Loss<br>Members |
|-----------|--------------|------------------|------------------------|----------------|--------------------|----------------------|---------------------|--------------------------|-----------------------------|--------------------------|
| 2017-2018 | 0            | 2                | -2                     | 132            | 1                  | 7                    | 5                   | 145                      | 174                         | -29                      |
| 2018-2019 | 1            | 0                | 1                      | 120            | 20                 | 5                    | 2                   | 147                      | 118                         | 29                       |
| 2019-2020 | 0            | 0                | 0                      | 75             | 0                  | 5                    | 2                   | 82                       | 98                          | -16                      |
| 2020-2021 | 3            | 0                | 3                      | 94             | 74                 | 3                    | 1                   | 172                      | 139                         | 33                       |
| 2021-2022 | 0            | 1                | -1                     | 137            | 1                  | 7                    | 7                   | 152                      | 149                         | 3                        |
| Average   | 1            | 1                | 0                      | 112            | 19                 | 5                    | 3                   | 140                      | 136                         | 4                        |